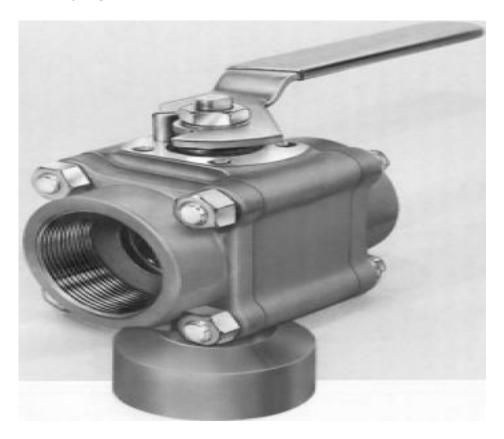

## T4446PMSEV1

**Category:** Worcester D-T44 [1]

\$0.01

**Product series:** T44

**Body pipe ends:** CARBON STEEL **Ball stem:** STAINLESS STEEL

**End connections:** SCREWED ENDS FNPT

**Porting:** 90 DEGREE **Brand:** Worcester [2]