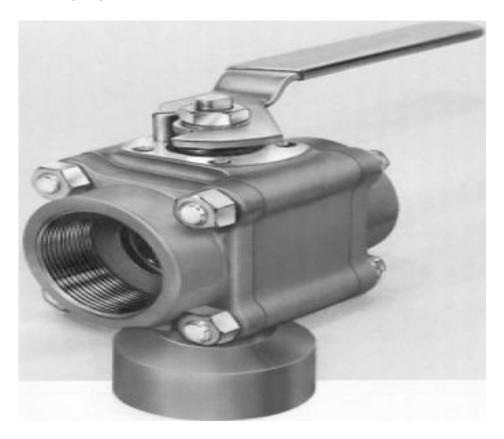

## T4446PMSEV2

**Category:** Worcester D-T44 [1]

\$0.01

**Product series:** T44

**Body pipe ends:** CARBON STEEL **Ball stem:** STAINLESS STEEL

**End connections:** SCREWED ENDS FNPT

**Porting:** 180 DEGREE **Brand:** Worcester [2]