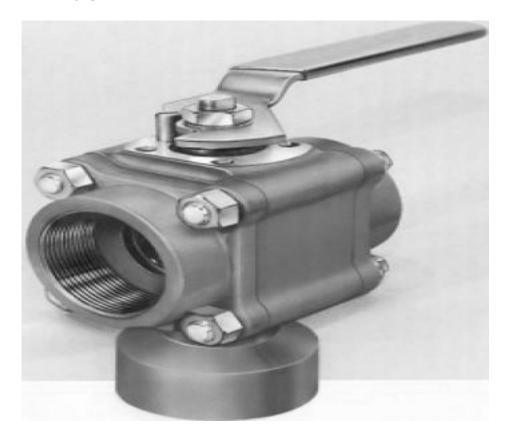

## T4446PSEV2

**Category:** Worcester D-T44 [1]

\$0.01

**Product series:** T44

**Body pipe ends:** CARBON STEEL **Ball stem:** STAINLESS STEEL

**End connections:** SCREWED ENDS FNPT

**Porting:** 180 DEGREE **Brand:** Worcester [2]