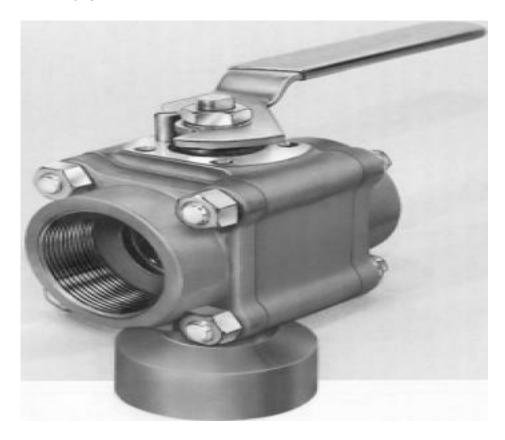

## T4446TSEV1

**Category:** Worcester D-T44 [1]

\$0.01

**Product series:** T44

**Body pipe ends:** CARBON STEEL **Ball stem:** STAINLESS STEEL

**End connections:** SCREWED ENDS FNPT

Porting: 90 DEGREE Brand: Worcester [2]