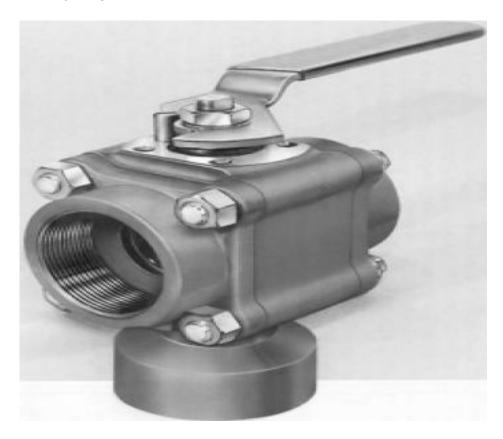

## T4461PMSEV2

**Category:** Worcester D-T44 [1]

\$0.01

**Product series:** T44

**Body pipe ends: STAINLESS STEEL** 

Ball stem: BRASS

**End connections:** SCREWED ENDS FNPT

**Porting:** 180 DEGREE **Brand:** Worcester [2]