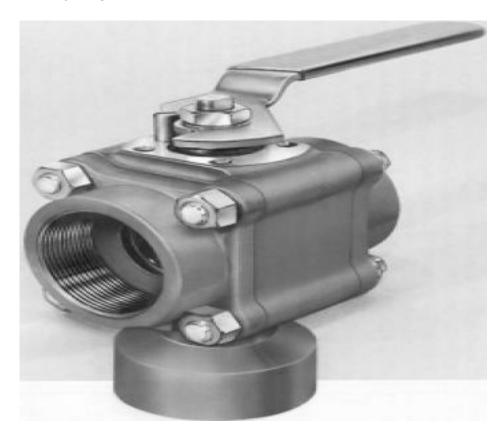

## T4461PMSWV2

**Category:** Worcester D-T44 [1]

\$0.01

**Product series:** T44

**Body pipe ends: STAINLESS STEEL** 

Ball stem: BRASS

**End connections: SOCKET WELD** 

**Porting:** 180 DEGREE **Brand:** Worcester [2]