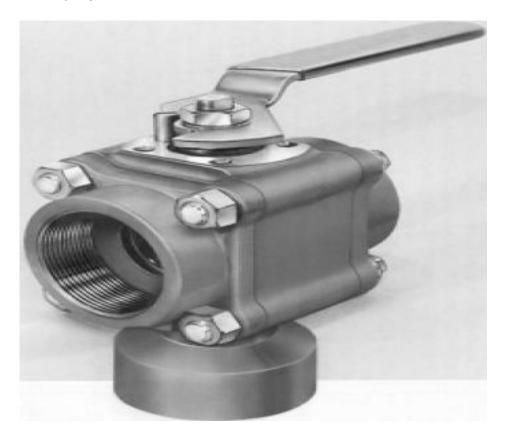

## T4461PSEV1

**Category:** Worcester D-T44 [1]

\$0.01

**Product series:** T44

**Body pipe ends: STAINLESS STEEL** 

Ball stem: BRASS

**End connections:** SCREWED ENDS FNPT

**Porting:** 90 DEGREE **Brand:** Worcester [2]