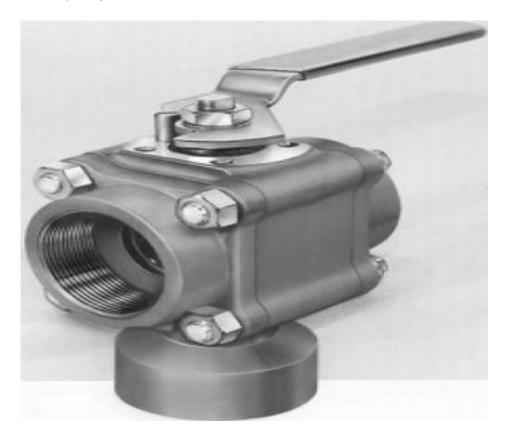

## T4461RTSEV1

**Category:** Worcester D-T44 [1]

\$0.01

**Product series:** T44

**Body pipe ends: STAINLESS STEEL** 

Ball stem: BRASS

**End connections:** SCREWED ENDS FNPT

**Porting:** 90 DEGREE **Brand:** Worcester [2]