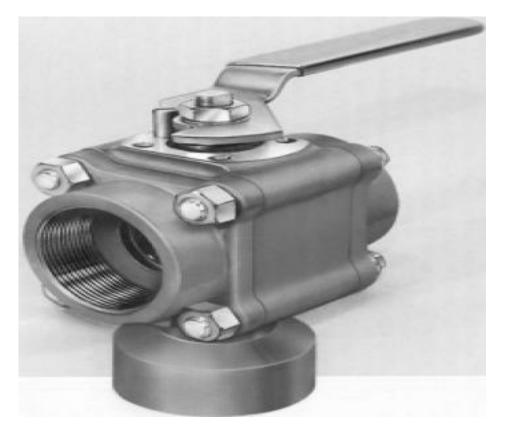

## T4461RTSEV2

Category: <u>Worcester D-T44</u> [1] \$0.01

Product series: T44 Body pipe ends: STAINLESS STEEL Ball stem: BRASS End connections: SCREWED ENDS FNPT Porting: 180 DEGREE Brand: <u>Worcester</u> [2] Item series: <u>Worcester D-T44</u> [3] Series: <u>Worcester D-T44</u> [4]