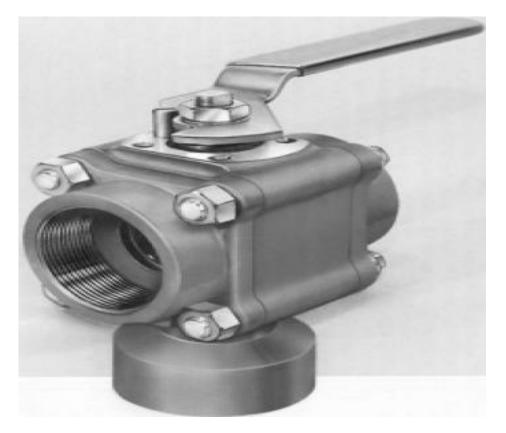

## T4461RTSWV1

Category: <u>Worcester D-T44</u> [1] \$0.01

Product series: T44 Body pipe ends: STAINLESS STEEL Ball stem: BRASS End connections: SOCKET WELD Porting: 90 DEGREE Brand: <u>Worcester</u> [2] Item series: <u>Worcester D-T44</u> [3] Series: <u>Worcester D-T44</u> [4]