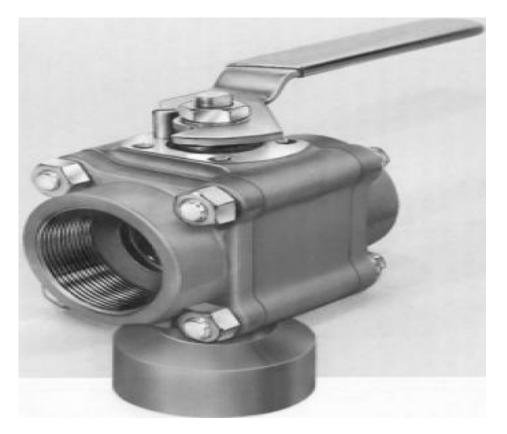

## T4461TSEV1

Category: <u>Worcester D-T44</u> [1] \$0.01

Product series: T44 Body pipe ends: STAINLESS STEEL Ball stem: BRASS End connections: SCREWED ENDS FNPT Porting: 90 DEGREE Brand: <u>Worcester</u> [2] Item series: <u>Worcester D-T44</u> [3] Series: <u>Worcester D-T44</u> [4]