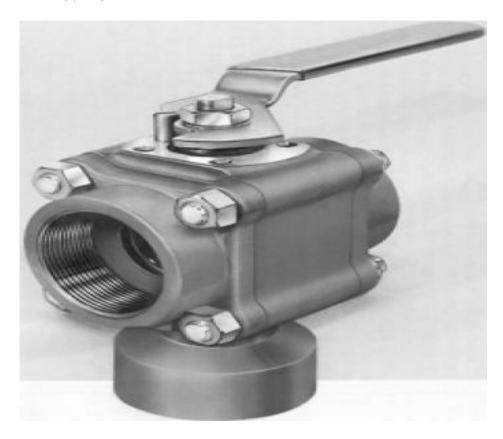

## T4466PMSWV2

**Category:** Worcester D-T44 [1]

\$0.01

**Product series:** T44

**Body pipe ends:** STAINLESS STEEL **Ball stem:** STAINLESS STEEL **End connections:** SOCKET WELD

**Porting:** 180 DEGREE **Brand:** Worcester [2]