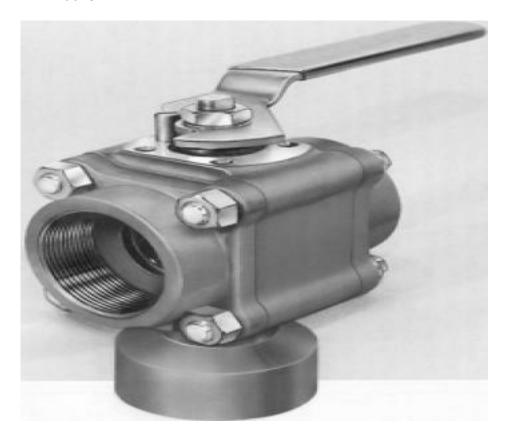

## T4466PSEV1

**Category:** Worcester D-T44 [1]

\$0.01

**Product series:** T44

Body pipe ends: STAINLESS STEEL Ball stem: STAINLESS STEEL

**End connections:** SCREWED ENDS FNPT

Porting: 90 DEGREE Brand: Worcester [2]