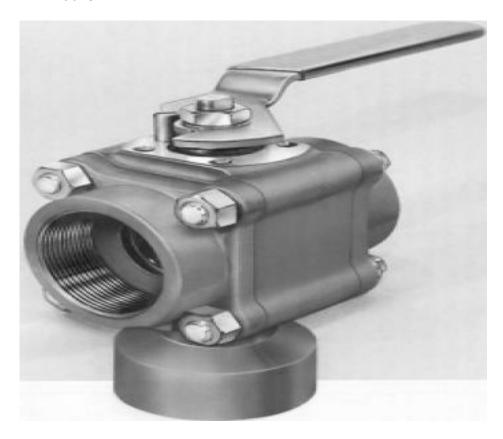

## T4466PSWV1

**Category:** Worcester D-T44 [1]

\$0.01

**Product series:** T44

**Body pipe ends:** STAINLESS STEEL **Ball stem:** STAINLESS STEEL **End connections:** SOCKET WELD

**Porting:** 90 DEGREE **Brand:** Worcester [2]