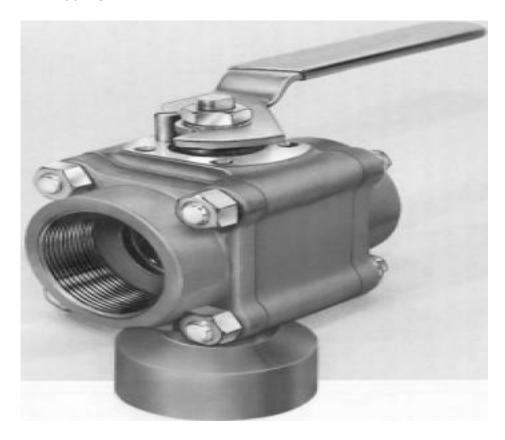

## T4466RTSEV1

**Category:** Worcester D-T44 [1]

\$0.01

**Product series:** T44

**Body pipe ends:** STAINLESS STEEL

**Ball stem:** STAINLESS STEEL

**End connections:** SCREWED ENDS FNPT

**Porting:** 90 DEGREE **Brand:** Worcester [2]