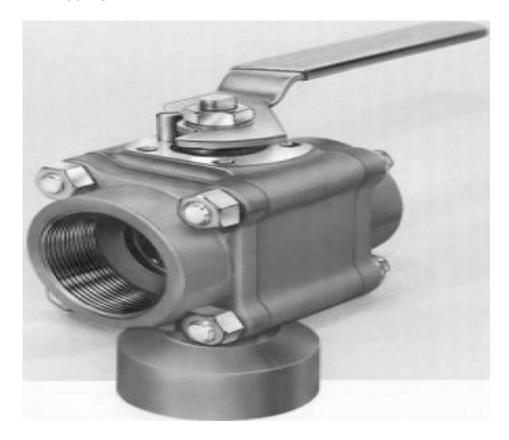

## T4466RTSEV2

**Category:** Worcester D-T44 [1]

\$0.01

**Product series:** T44

**Body pipe ends:** STAINLESS STEEL

**Ball stem:** STAINLESS STEEL

**End connections:** SCREWED ENDS FNPT

**Porting:** 180 DEGREE **Brand:** Worcester [2]