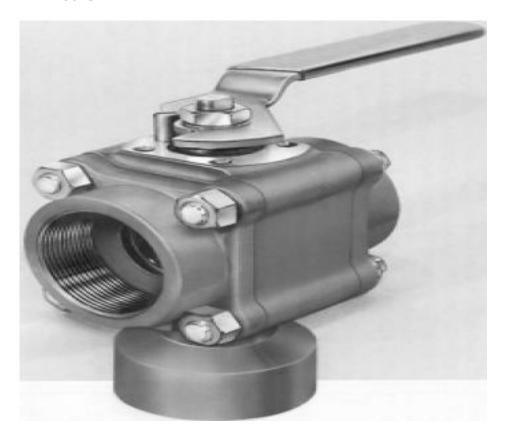

## T4466TSEV1

**Category:** Worcester D-T44 [1]

\$0.01

**Product series:** T44

Body pipe ends: STAINLESS STEEL Ball stem: STAINLESS STEEL

**End connections:** SCREWED ENDS FNPT

Porting: 90 DEGREE Brand: Worcester [2]