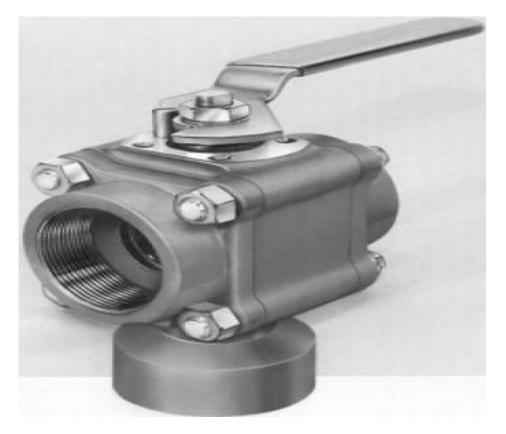

## T4466TSWV1

Category: <u>Worcester D-T44</u> [1] \$0.01

Product series: T44 Body pipe ends: STAINLESS STEEL Ball stem: STAINLESS STEEL End connections: SOCKET WELD Porting: 90 DEGREE Brand: <u>Worcester</u> [2] Item series: <u>Worcester D-T44</u> [3] Series: <u>Worcester D-T44</u> [4]