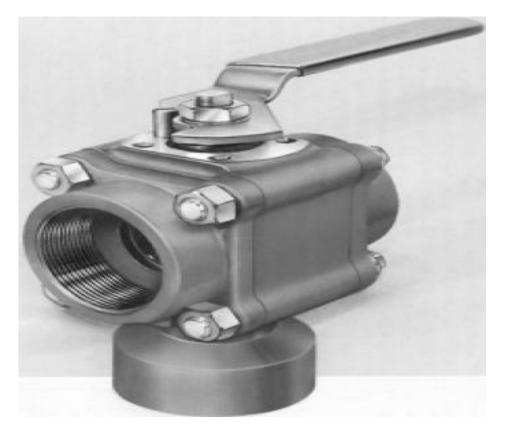

## T4466TSWV2

Category: <u>Worcester D-T44</u> [1] \$0.01

Product series: T44 Body pipe ends: STAINLESS STEEL Ball stem: STAINLESS STEEL End connections: SOCKET WELD Porting: 180 DEGREE Brand: <u>Worcester</u> [2] Item series: <u>Worcester D-T44</u> [3] Series: <u>Worcester D-T44</u> [4]