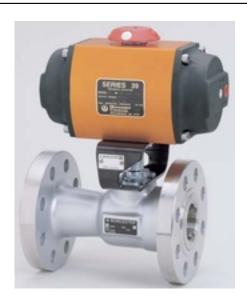

## 15E39XW

Published on Worcester Farris Flowserve Valves and Other Brands from Boig and Hill Inc. (https://www.boighill.com)

Category: Worcester 39 [1]
Brand: Worcester [2]

Item series: Worcester 39 [3]

row: 120

**Part Number:** 15E39XW

**size:** 15

Operating mode: DOUBLE ACTING limit\_switches: WATERTIGHT Solenoid: HAZARDOUS LOCATIONS

**Source URL:** https://www.boighill.com/worcester/15e39xw