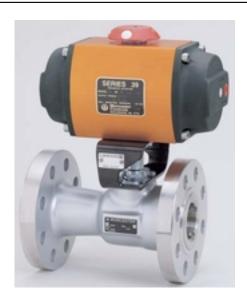

row: 296

Part Number: 30E39SXW

**size:** 30

Operating mode: SPRING RETURN limit\_switches: WATERTIGHT Solenoid: HAZARDOUS LOCATIONS

**Source URL:** https://www.boighill.com/worcester/30e39sxw