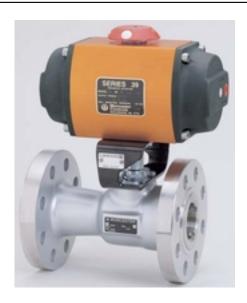

**row:** 506

Part Number: 40E39ZD

**size:** 40

**Operating mode:** DOUBLE ACTING

limit\_switches: WATERTIGHT - HAZARDOUS DPDT

**Solenoid:** GENERAL PURPOSE

**Source URL:** https://www.boighill.com/worcester/40e39zd