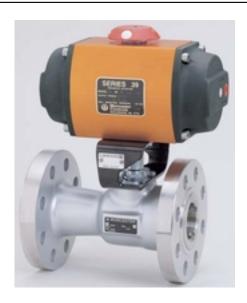

**row:** 106

Part Number: 15E39SZD

**size:** 15

**Operating mode:** SPRING RETURN

limit\_switches: WATERTIGHT - HAZARDOUS DPDT

**Solenoid:** GENERAL PURPOSE

**Source URL:** https://www.boighill.com/worcester/15e39szd