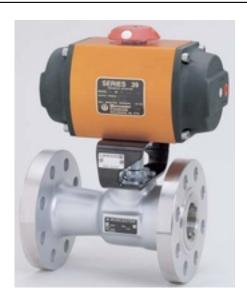

row: 438

Part Number: 35E39XZD

**size:** 35

**Operating mode:** DOUBLE ACTING

limit\_switches: WATERTIGHT - HAZARDOUS DPDT

**Solenoid: HAZARDOUS LOCATIONS** 

**Source URL:** https://www.boighill.com/worcester/35e39xzd