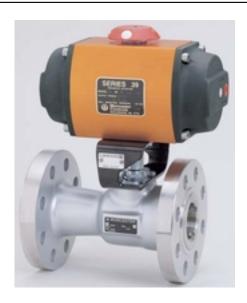

**row:** 38

Part Number: 10E39SXZD

**size:** 10

**Operating mode:** SPRING RETURN

limit\_switches: WATERTIGHT - HAZARDOUS DPDT

**Solenoid: HAZARDOUS LOCATIONS** 

Source URL: https://www.boighill.com/worcester/10e39sxzd