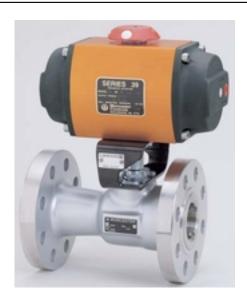

row: 230

Part Number: 25E39SXZD

**size:** 25

**Operating mode:** SPRING RETURN

limit\_switches: WATERTIGHT - HAZARDOUS DPDT

**Solenoid: HAZARDOUS LOCATIONS** 

Source URL: https://www.boighill.com/worcester/25e39sxzd