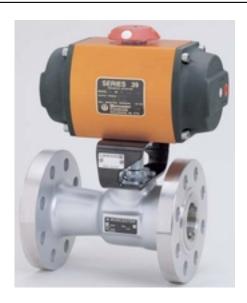

row: 422

Part Number: 35E39SXZD

**size:** 35

**Operating mode:** SPRING RETURN

limit\_switches: WATERTIGHT - HAZARDOUS DPDT

**Solenoid: HAZARDOUS LOCATIONS** 

**Source URL:** https://www.boighill.com/worcester/35e39sxzd