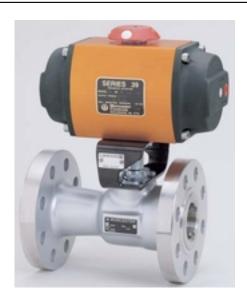

row: 486

Part Number: 40E39SXZD

**size:** 40

**Operating mode:** SPRING RETURN

limit\_switches: WATERTIGHT - HAZARDOUS DPDT

**Solenoid: HAZARDOUS LOCATIONS** 

**Source URL:** https://www.boighill.com/worcester/40e39sxzd