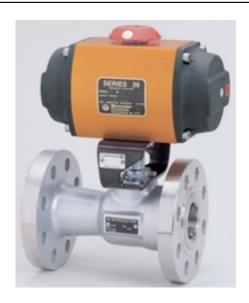

row: 117

**Part Number:** 15E39XZ

**size:** 15

**Operating mode:** DOUBLE ACTING

limit\_switches: WATERTIGHT - HAZARDOUS SPDT

**Solenoid:** HAZARDOUS LOCATIONS

**Source URL:** https://www.boighill.com/worcester/15e39xz