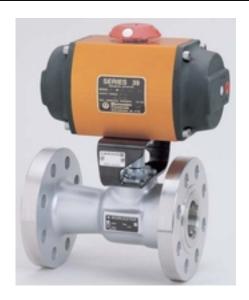

row: 309

**Part Number:** 30E39XZ

**size:** 30

**Operating mode:** DOUBLE ACTING

limit\_switches: WATERTIGHT - HAZARDOUS SPDT

**Solenoid: HAZARDOUS LOCATIONS** 

**Source URL:** https://www.boighill.com/worcester/30e39xz