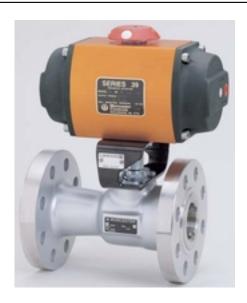

row: 485

Part Number: 40E39SXZ

**size:** 40

**Operating mode:** SPRING RETURN

limit\_switches: WATERTIGHT - HAZARDOUS SPDT

**Solenoid: HAZARDOUS LOCATIONS** 

**Source URL:** https://www.boighill.com/worcester/40e39sxz