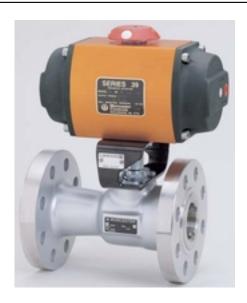

row: 369

Part Number: 33E39WZ

**size:** 33

**Operating mode:** DOUBLE ACTING

limit\_switches: WATERTIGHT - HAZARDOUS SPDT

**Solenoid:** WATERTIGHT TYPE 4

**Source URL:** https://www.boighill.com/worcester/33e39wz