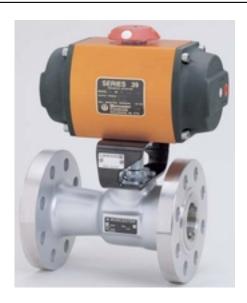

row: 497

Part Number: 40E39WZ

**size:** 40

**Operating mode:** DOUBLE ACTING

limit\_switches: WATERTIGHT - HAZARDOUS SPDT

**Solenoid:** WATERTIGHT TYPE 4

**Source URL:** https://www.boighill.com/worcester/40e39wz