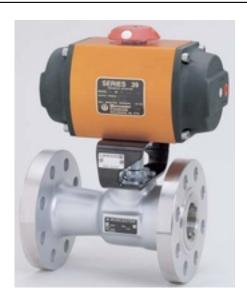

**row:** 33

Part Number: 10E39SWZ

**size:** 10

**Operating mode:** SPRING RETURN

limit\_switches: WATERTIGHT - HAZARDOUS SPDT

**Solenoid:** WATERTIGHT TYPE 4

**Source URL:** https://www.boighill.com/worcester/10e39swz