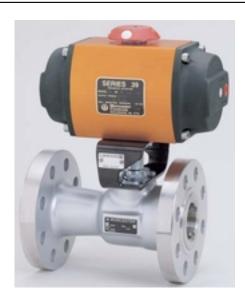

3039ZGD

Part Number: 3039ZGD

**size:** 30

**Operating mode:** DOUBLE ACTING

limit\_switches: WATERTIGHT - HAZARDOUS DPDT

**Product series:** 39

**Solenoid:** GENERAL PURPOSE

Source URL: https://www.boighill.com/worcester/3039zgd