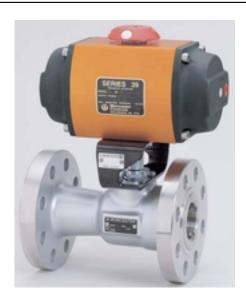

3539SXD

Part Number: 3539SXD

**size:** 35

**Operating mode: SPRING RETURN** 

limit\_switches: WATERTIGHT - HAZARDOUS DPDT

**Product series:** 39

**Solenoid: HAZARDOUS LOCATIONS** 

Source URL: https://www.boighill.com/worcester/3539sxd