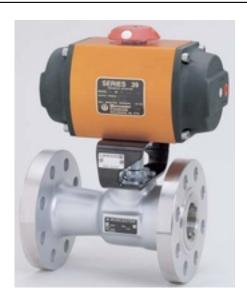

2039ZWD

Part Number: 2039ZWD

**size:** 20

**Operating mode:** DOUBLE ACTING

limit\_switches: WATERTIGHT - HAZARDOUS DPDT

**Product series:** 39

**Solenoid: WATERTIGHT TYPE 4** 

**Source URL:** https://www.boighill.com/worcester/2039zwd