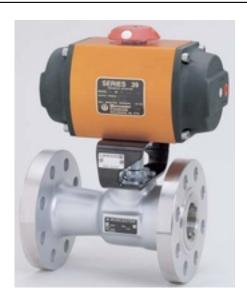

2539ZWD

Part Number: 2539ZWD

**size:** 25

**Operating mode: DOUBLE ACTING** 

limit\_switches: WATERTIGHT - HAZARDOUS DPDT

**Product series:** 39

**Solenoid: WATERTIGHT TYPE 4** 

Source URL: https://www.boighill.com/worcester/2539zwd