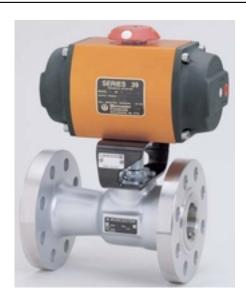

2039SGS

Part Number: 2039SGS

**size:** 20

**Operating mode: SPRING RETURN** 

limit\_switches: WATERTIGHT - HAZARDOUS SPDT

**Product series:** 39

**Solenoid:** GENERAL PURPOSE

**Source URL:** https://www.boighill.com/worcester/2039sgs