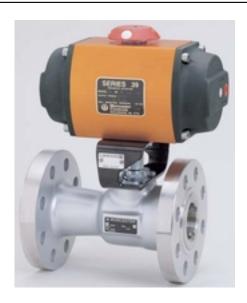

2539ZXS

Part Number: 2539ZXS

**size:** 25

**Operating mode: DOUBLE ACTING** 

limit\_switches: WATERTIGHT - HAZARDOUS SPDT

Product series: 39

**Solenoid: HAZARDOUS LOCATIONS** 

Source URL: https://www.boighill.com/worcester/2539zxs