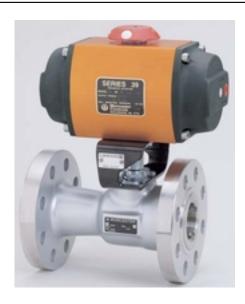

1539SW4S

Part Number: 1539SW4S

**size:** 15

**Operating mode: SPRING RETURN** 

limit\_switches: WATERTIGHT - HAZARDOUS SPDT

**Product series:** 39

**Solenoid: WATERTIGHT TYPE 4** 

**Source URL:** https://www.boighill.com/worcester/1539sw4s