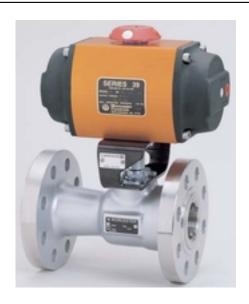

Part Number: 4039ZG

**size:** 40

**Operating mode: DOUBLE ACTING** 

limit\_switches: NONE Product series: 39

**Solenoid:** GENERAL PURPOSE

**Source URL:** https://www.boighill.com/worcester/4039zg