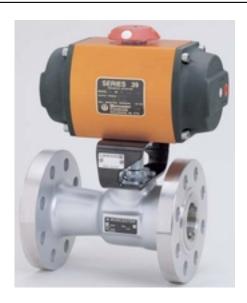

1539ZGW

Part Number: 1539ZGW

**size:** 15

Operating mode: DOUBLE ACTING

limit\_switches: WATERTIGHT

**Product series:** 39

**Solenoid:** GENERAL PURPOSE

**Source URL:** https://www.boighill.com/worcester/1539zgw