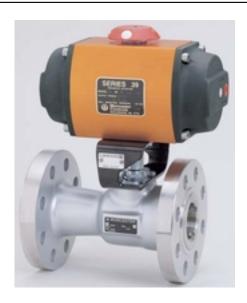

2039ZGW

Part Number: 2039ZGW

**size:** 20

Operating mode: DOUBLE ACTING limit\_switches: WATERTIGHT

Product series: 39

**Solenoid:** GENERAL PURPOSE

**Source URL:** https://www.boighill.com/worcester/2039zgw