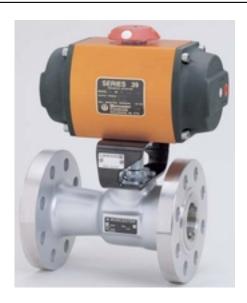

2539ZGW

Part Number: 2539ZGW

**size:** 25

Operating mode: DOUBLE ACTING limit\_switches: WATERTIGHT

Product series: 39

**Solenoid:** GENERAL PURPOSE

**Source URL:** https://www.boighill.com/worcester/2539zgw