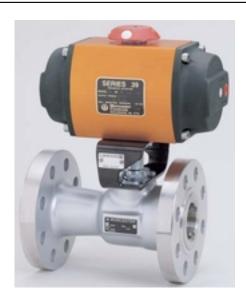

4039ZGW

Part Number: 4039ZGW

**size:** 40

Operating mode: DOUBLE ACTING

limit\_switches: WATERTIGHT

**Product series:** 39

**Solenoid:** GENERAL PURPOSE

**Source URL:** https://www.boighill.com/worcester/4039zgw