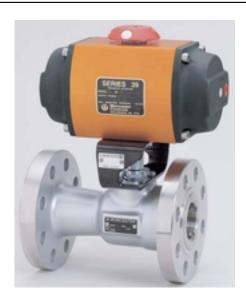

1039SGW

Part Number: 1039SGW

**size:** 10

Operating mode: SPRING RETURN limit\_switches: WATERTIGHT

Product series: 39

**Solenoid:** GENERAL PURPOSE

**Source URL:** https://www.boighill.com/worcester/1039sgw