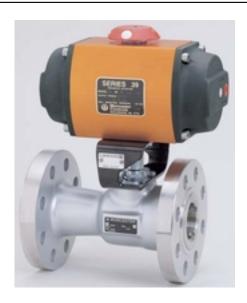

3039ZXW

Part Number: 3039ZXW

**size:** 30

Operating mode: DOUBLE ACTING limit\_switches: WATERTIGHT

**Product series:** 39

**Solenoid:** HAZARDOUS LOCATIONS

**Source URL:** https://www.boighill.com/worcester/3039zxw