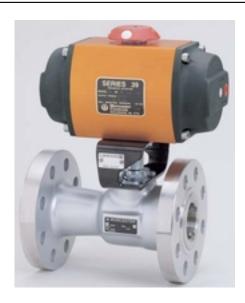

3339ZXW

Part Number: 3339ZXW

**size:** 33

Operating mode: DOUBLE ACTING limit\_switches: WATERTIGHT

**Product series:** 39

**Solenoid:** HAZARDOUS LOCATIONS

**Source URL:** https://www.boighill.com/worcester/3339zxw