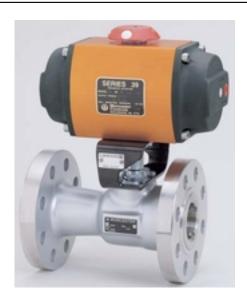

4039ZXD

Part Number: 4039ZXD

**size:** 40

**Operating mode:** DOUBLE ACTING

limit\_switches: WATERTIGHT - HAZARDOUS DPDT

**Product series:** 39

**Solenoid: HAZARDOUS LOCATIONS** 

Source URL: https://www.boighill.com/worcester/4039zxd